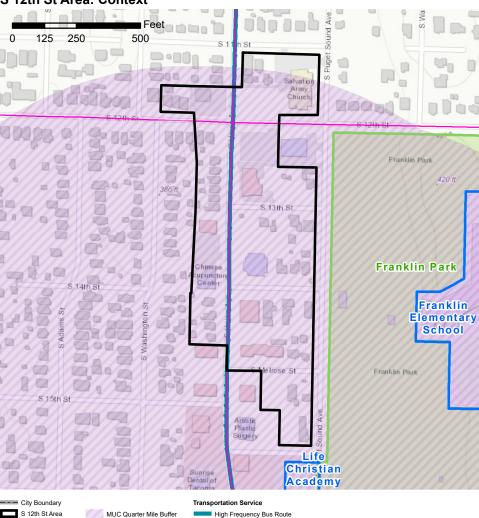

S 12th St Area: Area Under Review



S 12th St Area

Parcels Under Review









Multi-family (Low Density) Multi-family (High Density)

Transp., Comm., & Utilities Trade

FIRE, Personal, Business, Repair, & Professional Services Schools Religious, Cultural, & Entertainment Parks, Rec., Open Space

Vacant or Undeveloped

Unknown

## S 12th St Area: Context

Schools

Parks





View Sensitive District

PRD

## S 12th St Area: Existing Zoning



C1

C2

: Commercial

: Commercial

R2-SRD : One Family Dwelling-Special Review R3 : Two Family Dwelling

R4L : Low Density Multiple Family Dwelling

## S 12th St Area: Proposed Zoning