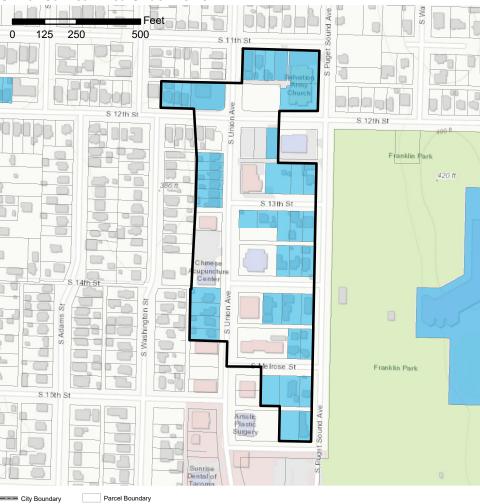

S 12th St Area: Area Under Review

S 12th St Area

Parcels Under Review

Multi-family (Low Density) Multi-family (High Density)

Transp., Comm., & Utilities Trade

FIRE, Personal, Business, Repair, & Professional Services Schools Religious, Cultural, & Entertainment Parks, Rec., Open Space

Vacant or Undeveloped

Unknown