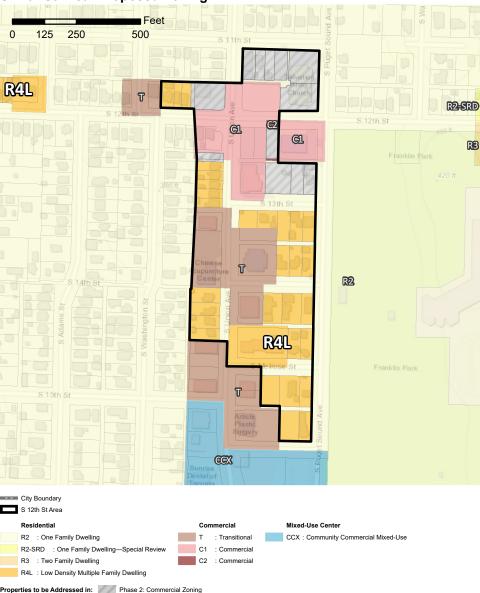

S 12th St Area: Area Under Review



S 12th St Area

Parcels Under Review









Multi-family (Low Density) Multi-family (High Density)

Transp., Comm., & Utilities Trade

FIRE, Personal, Business, Repair, & Professional Services Schools Religious, Cultural, & Entertainment Parks, Rec., Open Space

Vacant or Undeveloped

Unknown

## S 12th St Area: Context

Schools

Parks





View Sensitive District

PRD

## S 12th St Area: Existing Zoning



C1

C2

: Commercial

: Commercial

R2-SRD : One Family Dwelling-Special Review R3 : Two Family Dwelling

R4L : Low Density Multiple Family Dwelling

## S 12th St Area: Proposed Zoning