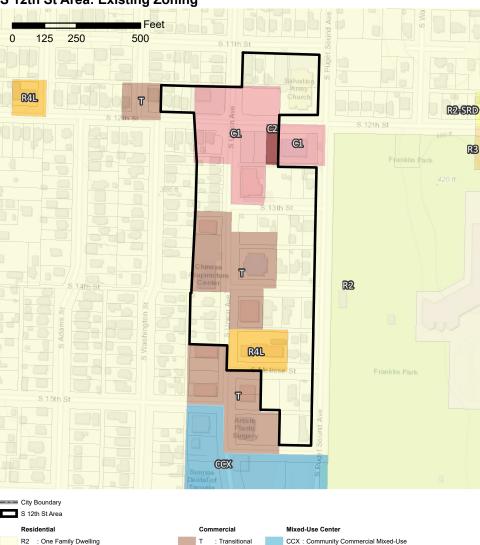

## S 12th St Area: Existing Zoning

C1

C2

: Commercial

: Commercial

R2-SRD : One Family Dwelling-Special Review R3 : Two Family Dwelling

R4L : Low Density Multiple Family Dwelling